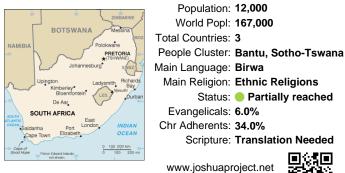

## *Pray for the Nations* **Birwa in Zimbabwe**

| 28 MOZAMBIQUE                      | Population: <b>133,000</b><br>World Popl: <b>167,000</b> |
|------------------------------------|----------------------------------------------------------|
| AMBIA Kariba                       | Total Countries: 3                                       |
| Chinhoyi                           | People Cluster: Bantu, Sotho-Tswana                      |
| Binga HARARE<br>Kadoma Chitungwiza | Main Language: Birwa                                     |
| Hwange Mutare                      | Main Religion: Ethnic Religions                          |
| Gweru<br>Bulawayo Masvingo         | Status: 🛑 Partially reached                              |
|                                    | Evangelicals: 6.0%                                       |
| WANA                               | Chr Adherents: 35.0%                                     |
| Beitbridge                         | Scripture: Translation Needed                            |
| SOUTH AFRICA                       |                                                          |