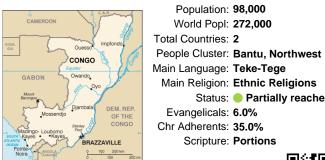

## Pray for the Nations Teke, Northern in Congo, Republic of

Status: • Partially reached

www.joshuaproject.net

"Declare His glory among the nations." Psalm 96:3