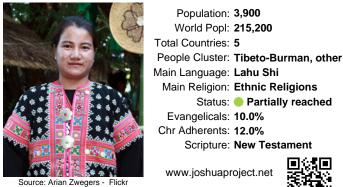

## Pray for the Nations Lahu Shi in United States

Population: 2,300 World Popl: 215,200 Total Countries: 5 People Cluster: Tibeto-Burman, other Main Language: Lahu Shi Main Religion: Ethnic Religions Status: Partially reached Evangelicals: 4.0% Chr Adherents: 35.0% Scripture: New Testament

Source: Arian Zwegers - Flick

"Declare His glory among the nations." Psalm 96:3

"Declare His glory among the nations." Psalm 96:3