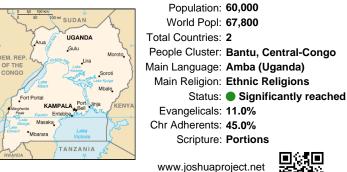

#### Pray for the Nations Amba in Uganda

Population: 60,000 World Popl: 67,800 Total Countries: 2 People Cluster: Bantu, Central-Congo Main Language: Amba (Uganda) Main Religion: Ethnic Religions Status: Significantly reached Evangelicals: 11.0% Chr Adherents: 45.0% Scripture: Portions