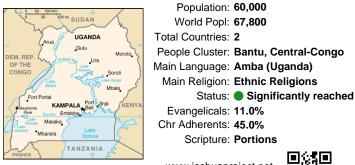

#### Pray for the Nations Amba in Uganda

Population: 60,000 World Popl: 67,800 Total Countries: 2 People Cluster: Bantu, Central-Congo Main Language: Amba (Uganda) Main Religion: Ethnic Religions Status: Significantly reached Evangelicals: 11.0% Chr Adherents: 45.0% Scripture: Portions