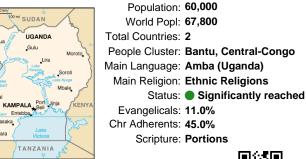

# Pray for the Nations Amba in Uganda

|                             | 50 100 km<br>50 100         | " SUDAN        | $\bigwedge$ |             |
|-----------------------------|-----------------------------|----------------|-------------|-------------|
| a                           | Arua                        | UGANE<br>Gulu  |             | <b>~</b> ~~ |
| DEM. REP<br>OF THE<br>CONGO | · hay he                    | Lake<br>Kwana  |             | roto,       |
| Fo                          | Lake<br>Albert<br>rt Portal | Culor          | Mbale       | کم          |
| Margher<br>Peak             | Equator Er                  | PALA Port      | Jinja       | KENYA       |
| PLake<br>Edward             | Masaka<br>Mbarara           | Lake<br>Victor |             | Ser.        |
| RWANDA                      | $\frac{1}{2}$               | TANZAN         |             | /           |

Population: 60,000 World Popl: 67,800 Total Countries: 2 People Cluster: Bantu, Central-Congo Main Language: Amba (Uganda) Main Religion: Ethnic Religions Status: Significantly reached Evangelicals: 11.0% Chr Adherents: 45.0% Scripture: Portions