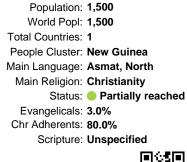

### Pray for the Nations Asmat, Northern in Indonesia

Population: 1,500 World Popl: 1,500 Total Countries: 1 People Cluster: New Guinea Main Language: Asmat, North Main Religion: Christianity Status: 
 Partially reached Evangelicals: 3.0% Chr Adherents: 80.0% Scripture: Unspecified

## Pray for the Nations Asmat, Northern in Indonesia

Population: 1,500 World Popl: 1,500 Total Countries: 1 People Cluster: New Guinea Main Language: Asmat, North Main Religion: Christianity Status: 
Partially reached Evangelicals: 3.0% Chr Adherents: 80.0% Scripture: Unspecified

#### Pray for the Nations Asmat, Northern in Indonesia

www.joshuaproject.net

Population: 1,500 World Popl: 1,500 Total Countries: 1 People Cluster: New Guinea Main Language: Asmat, North Main Religion: Christianity Status: Partially reached Evangelicals: 3.0% Chr Adherents: 80.0% Scripture: Unspecified

Population: 1,500 World Popl: 1,500 Total Countries: 1 People Cluster: New Guinea Main Language: Asmat, North Main Religion: Christianity Status: 
 Partially reached Evangelicals: 3.0% Chr Adherents: 80.0% Scripture: Unspecified

#### Pray for the Nations Asmat, Northern in Indonesia

Population: 1,500 World Popl: 1,500 Total Countries: 1 People Cluster: New Guinea Main Language: Asmat, North Main Religion: Christianity Status: 
 Partially reached Evangelicals: 3.0% Chr Adherents: 80.0% Scripture: Unspecified