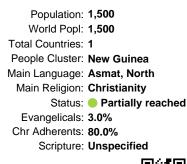

### Pray for the Nations Asmat, Northern in Indonesia

Population: 1,500 World Popl: 1,500 Total Countries: 1 People Cluster: New Guinea Main Language: Asmat, North Main Religion: Christianity Status: 
 Partially reached Evangelicals: 3.0% Chr Adherents: 80.0% Scripture: Unspecified

## Pray for the Nations Asmat, Northern in Indonesia

Population: 1,500 World Popl: 1,500 Total Countries: 1 People Cluster: New Guinea Main Language: Asmat, North Main Religion: Christianity Status: 
Partially reached Evangelicals: 3.0% Chr Adherents: 80.0% Scripture: Unspecified

#### Pray for the Nations Asmat, Northern in Indonesia

Population: 1,500 World Popl: 1,500 Total Countries: 1 People Cluster: New Guinea Main Language: Asmat, North Main Religion: Christianity Status: 
 Partially reached Evangelicals: 3.0% Chr Adherents: 80.0% Scripture: Unspecified