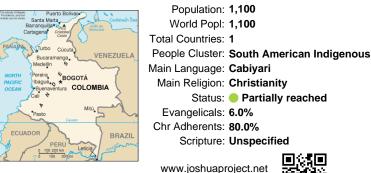

# Pray for the Nations Kawiyari in Colombia

Population: 1,100 World Popl: 1,100 Total Countries: 1 People Cluster: South American Indigenous Main Language: Cabiyari Main Religion: Christianity Status: Partially reached Evangelicals: 6.0% Chr Adherents: 80.0% Scripture: Unspecified

# Pray for the Nations Kawiyari in Colombia

| neo el Magello. 📅 Puerto Bolivar 🏠 🔪 | Population: 1,100                         |
|--------------------------------------|-------------------------------------------|
| Barranquilla Cristone Carbonin Sea   | World Popl: 1,100                         |
| Colón                                | Total Countries: 1                        |
| Bucaramanga                          | People Cluster: South American Indigenous |
| Pereira 4 POCOTÁ                     | Main Language: Cabiyari                   |
| CIFIC Buenaventura COLOMBIA          | Main Religion: Christianity               |
| Cali *                               | Status: le Partially reached              |
| Pasto Mitú                           | Evangelicals: 6.0%                        |
| FOUNDOR &                            | Chr Adherents: 80.0%                      |
| PERU PERU                            | Scripture: Unspecified                    |
| 7 0 100 200 km Leticia               | 同公司同                                      |