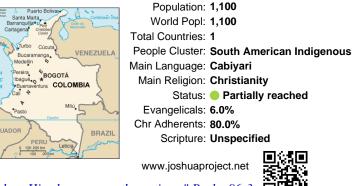

# Pray for the Nations Kawiyari in Colombia

www.joshuaproject.net

Population: 1,100 World Popl: 1,100 Total Countries: 1 People Cluster: South American Indigenous Main Language: Cabiyari Main Religion: Christianity Status: Partially reached Evangelicals: 6.0% Chr Adherents: 80.0% Scripture: Unspecified