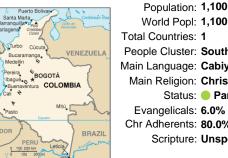

# Pray for the Nations Kawiyari in Colombia

Population: 1,100 World Popl: 1,100 Total Countries: 1 People Cluster: South American Indigenous Main Language: Cabiyari Main Religion: Christianity Status: Partially reached Evangelicals: 6.0% Chr Adherents: 80.0% Scripture: Unspecified

# Pray for the Nations Kawiyari in Colombia

| neo el Magello. 📅 Puerto Bolivar 🏠 🔪 | Population: 1,100                         |
|--------------------------------------|-------------------------------------------|
| Barranquilla Cristone Carbonin Sea   | World Popl: 1,100                         |
| Colón                                | Total Countries: 1                        |
| Bucaramanga                          | People Cluster: South American Indigenous |
| Pereira 4 POCOTÁ                     | Main Language: Cabiyari                   |
| CIFIC Buenaventura COLOMBIA          | Main Religion: Christianity               |
| Cali *                               | Status: le Partially reached              |
| Pasto Mitú                           | Evangelicals: 6.0%                        |
| FOUNDOR &                            | Chr Adherents: 80.0%                      |
| PERU PERU                            | Scripture: Unspecified                    |
| 7 0 100 200 km Leticia               | 同公司同                                      |

# Pray for the Nations Kawiyari in Colombia

www.joshuaproject.net

Population: 1,100 World Popl: 1,100 Total Countries: 1 People Cluster: South American Indigenous Main Language: Cabiyari Main Religion: Christianity Status: Partially reached Evangelicals: 6.0% Chr Adherents: 80.0% Scripture: Unspecified