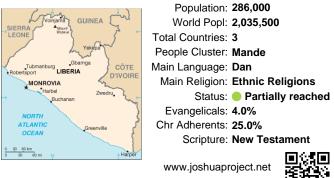

## Pray for the Nations Dan, Da in Liberia

Population: 286,000 World Popl: 2,035,500 Total Countries: 3 People Cluster: Mande Main Language: Dan Main Religion: Ethnic Religions Status: Partially reached Evangelicals: 4.0% Chr Adherents: 25.0% Scripture: New Testament

www.joshuaproject.net