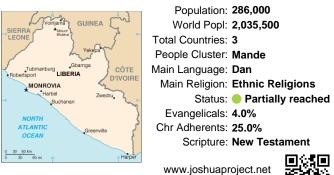

## Pray for the Nations Dan, Da in Liberia

Population: 286,000 World Popl: 2,035,500 Total Countries: 3 People Cluster: Mande Main Language: Dan Main Religion: Ethnic Religions Status: Partially reached Evangelicals: 4.0% Chr Adherents: 25.0% Scripture: New Testament

www.joshuaproject.net

"Declare His glory among the nations." Psalm 96:3