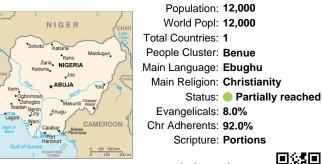

# Pray for the Nations Ebughu in Nigeria

| 12,000            | Population:      |          |
|-------------------|------------------|----------|
| 12,000            | World Popl:      | IAD      |
| 1                 | Total Countries: | ko<br>ad |
| Benue             | People Cluster:  | 1        |
| Ebughu            | Main Language:   | (        |
| Christianity      | Main Religion:   | CHAD     |
| Partially reached | Status:          |          |
| 8.0%              | Evangelicals:    | ړ        |
| 92.0%             | Chr Adherents:   | 3        |
| Portions          | Scripture:       |          |
| 티스린다              |                  | 0 mi     |