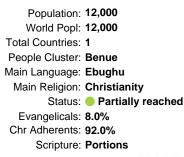

# Pray for the Nations Ebughu in Nigeria

Population: 12,000 World Popl: 12,000 Total Countries: 1 People Cluster: Benue Main Language: Ebughu Main Religion: Christianity Status: Partially reached Evangelicals: 8.0% Chr Adherents: 92.0% Scripture: Portions