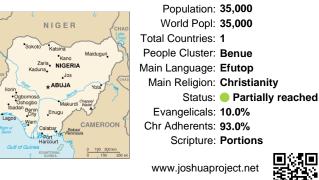

#### Pray for the Nations Efutop in Nigeria

Population: 35,000 World Popl: 35,000 Total Countries: 1 People Cluster: Benue Main Language: Efutop Main Religion: Christianity Status: Partially reached Evangelicals: 10.0% Chr Adherents: 93.0% Scripture: Portions