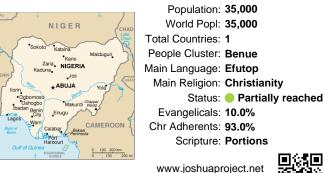

#### Pray for the Nations Efutop in Nigeria

Population: 35,000 World Popl: 35,000 Total Countries: 1 People Cluster: Benue Main Language: Efutop Main Religion: Christianity Status: Partially reached Evangelicals: 10.0% Chr Adherents: 93.0% Scripture: Portions