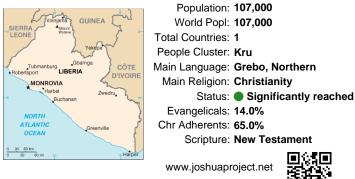

Population: 107,000 World Popl: 107,000 Total Countries: 1 People Cluster: Kru Main Language: Grebo, Northern Main Religion: Christianity Status: Significantly reached Evangelicals: 14.0% Chr Adherents: 65.0% Scripture: New Testament