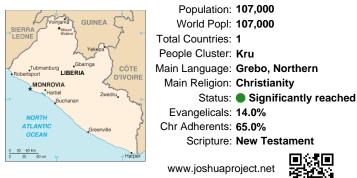

#### Pray for the Nations Grebo, Northern in Liberia

www.joshuaproject.net

Population: 107,000 World Popl: 107,000 Total Countries: 1 People Cluster: Kru Main Language: Grebo, Northern Main Religion: Christianity Status: Significantly reached Evangelicals: 14.0% Chr Adherents: 65.0% Scripture: New Testament