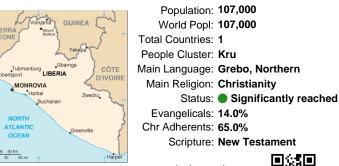

#### Pray for the Nations Grebo, Northern in Liberia

www.joshuaproject.net

Population: 107,000 World Popl: 107,000 Total Countries: 1 People Cluster: Kru Main Language: Grebo, Northern Main Religion: Christianity Status: Significantly reached Evangelicals: 14.0% Chr Adherents: 65.0% Scripture: New Testament

Population: 107,000 World Popl: 107,000 Total Countries: 1 People Cluster: Kru Main Language: Grebo, Northern Main Religion: Christianity Status: Significantly reached Evangelicals: 14.0% Chr Adherents: 65.0% Scripture: New Testament