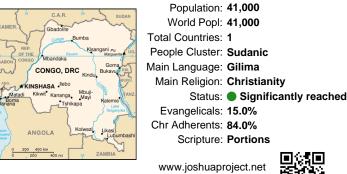

# Pray for the Nations Gilima in Congo, DRC

Population: 41,000 World Popl: 41,000 Total Countries: 1 People Cluster: Sudanic Main Language: Gilima Main Religion: Christianity Status: Significantly reached Evangelicals: 15.0% Chr Adherents: 84.0% Scripture: Portions