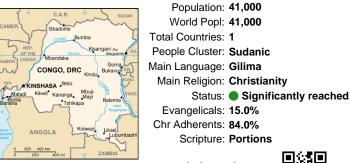

# Pray for the Nations Gilima in Congo, DRC

Population: 41,000 World Popl: 41,000 Total Countries: 1 People Cluster: Sudanic Main Language: Gilima Main Religion: Christianity Status: Significantly reached Evangelicals: 15.0% Chr Adherents: 84.0% Scripture: Portions