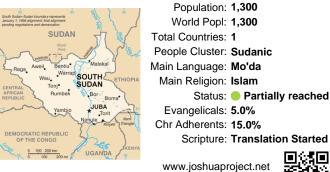

### *Pray for the Nations* Gweri, Mo'da in South Sudan

Population: 1,300 World Popl: 1,300 Total Countries: 1 People Cluster: Sudanic Main Language: Mo'da Main Religion: Islam Status: Partially reached Evangelicals: 5.0% Chr Adherents: 15.0% Scripture: Translation Started

www.joshuaproject.net "Declare His glory among the nations." Psalm 96:3