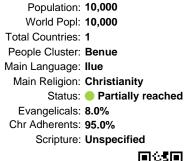

# Pray for the Nations Ilue in Nigeria

Population: 10,000 World Popl: 10,000 Total Countries: 1 People Cluster: Benue Main Language: Ilue Main Religion: Christianity Status: Partially reached Evangelicals: 8.0% Chr Adherents: 95.0% Scripture: Unspecified

Population: 10,000 World Popl: 10,000 otal Countries: 1 People Cluster: Benue Main Language: Ilue Main Religion: Christianity Status: Partially reached Evangelicals: 8.0% Chr Adherents: 95.0% Scripture: Unspecified