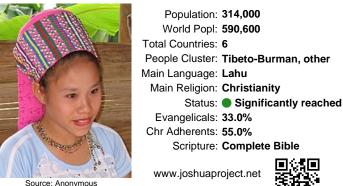

## Pray for the Nations Lahu in China

Population: 314,000 World Popl: 590,600 Total Countries: 6 People Cluster: Tibeto-Burman, other Main Language: Lahu Main Religion: Christianity Status: Significantly reached Evangelicals: 33.0% Chr Adherents: 55.0% Scripture: Complete Bible

www.joshuaproject.net

"Declare His glory among the nations." Psalm 96:3