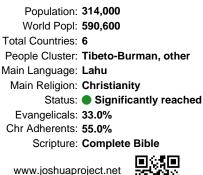

## Pray for the Nations Lahu in China

Population: 314,000 World Popl: 590,600 Total Countries: 6 People Cluster: Tibeto-Burman, other Main Language: Lahu Main Religion: Christianity Status: Significantly reached Evangelicals: 33.0% Chr Adherents: 55.0% Scripture: Complete Bible

www.joshuaproject.net Source: Anonymous