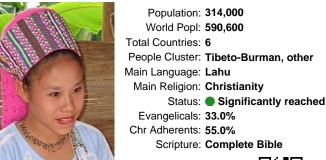

## Pray for the Nations Lahu in China

Population: 314,000 World Popl: 590,600 Total Countries: 6 People Cluster: Tibeto-Burman, other Main Language: Lahu Main Religion: Christianity Status: Significantly reached Evangelicals: 33.0% Chr Adherents: 55.0% Scripture: Complete Bible

www.joshuaproject.net

"Declare His glory among the nations." Psalm 96:3