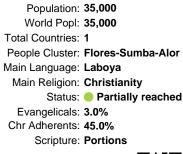

### Pray for the Nations Lamboya in Indonesia

Population: 35,000 World Popl: 35,000 Total Countries: 1 People Cluster: Flores-Sumba-Alor Main Language: Laboya Main Religion: Christianity Status: Partially reached Evangelicals: 3.0% Chr Adherents: 45.0% Scripture: Portions

# Pray for the Nations Lamboya in Indonesia

Population: 35,000 World Popl: 35,000 Total Countries: 1 People Cluster: Flores-Sumba-Alor Main Language: Laboya Main Religion: Christianity Status: Partially reached Evangelicals: 3.0% Chr Adherents: 45.0% Scripture: Portions

#### Pray for the Nations Lamboya in Indonesia

Population: 35,000 World Popl: 35,000 Total Countries: 1 People Cluster: Flores-Sumba-Alor Main Language: Laboya Main Religion: Christianity Status: 
Partially reached Evangelicals: 3.0% Chr Adherents: 45.0% Scripture: Portions