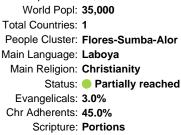

### Pray for the Nations Lamboya in Indonesia

Population: 35,000 World Popl: 35,000 Total Countries: 1 People Cluster: Flores-Sumba-Alor Main Language: Laboya Main Religion: Christianity Status: Partially reached Evangelicals: 3.0% Chr Adherents: 45.0% Scripture: Portions

# Pray for the Nations Lamboya in Indonesia

Population: 35,000 World Popl: 35,000 Total Countries: 1 People Cluster: Flores-Sumba-Alor Main Language: Laboya Main Religion: Christianity Status: Partially reached Evangelicals: 3.0% Chr Adherents: 45.0% Scripture: Portions

#### Pray for the Nations Lamboya in Indonesia

Population: 35,000 World Popl: 35,000 Total Countries: 1 People Cluster: Flores-Sumba-Alor Main Language: Laboya Main Religion: Christianity Status: 
Partially reached Evangelicals: 3.0% Chr Adherents: 45.0% Scripture: Portions

Population: 35,000 World Popl: 35,000 Total Countries: 1 People Cluster: Flores-Sumba-Alor Main Language: Laboya Main Religion: Christianity Status: 
Partially reached Evangelicals: 3.0% Chr Adherents: 45.0% Scripture: Portions