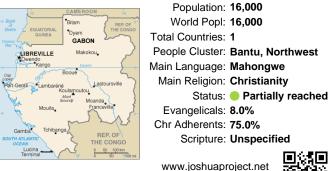

# Pray for the Nations Mahongwe in Gabon

Population: 16,000 World Popl: 16,000 Total Countries: 1 People Cluster: Bantu, Northwest Main Language: Mahongwe Main Religion: Christianity Status: Partially reached Evangelicals: 8.0% Chr Adherents: 75.0% Scripture: Unspecified

# Pray for the Nations Mahongwe in Gabon

| CAMEROON 14                                  | Population: 16,000               |
|----------------------------------------------|----------------------------------|
| Bitam REP. OF 2-                             | World Popl: <b>16,000</b>        |
| Covern GABON                                 | Total Countries: 1               |
| UBREVILLE Makokou                            | People Cluster: Bantu, Northwest |
| Kango Equator                                | Main Language: Mahongwe          |
| t-Gentil Lastoursville                       | Main Religion: Christianity      |
| Mont<br>Iboundy Moanda                       | Status:   Partially reached      |
| Mouila Franceville                           | Evangelicals: 8.0%               |
| Gamba Tchibanga                              | Chr Adherents: 75.0%             |
| TH ATLANTIC SEEP. OF THE CONGO               | Scripture: Unspecified           |
| Lucina 0 50 100 km<br>Terminal 12 50 1400 mi |                                  |