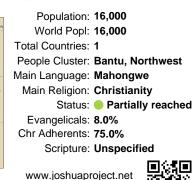

# Pray for the Nations Mahongwe in Gabon

Population: 16,000 World Popl: 16,000 Total Countries: 1 People Cluster: Bantu, Northwest Main Language: Mahongwe Main Religion: Christianity Status: Partially reached Evangelicals: 8.0% Chr Adherents: 75.0% Scripture: Unspecified

Population: 16,000 World Popl: 16,000 Total Countries: 1 People Cluster: Bantu, Northwest Main Language: Mahongwe Main Religion: Christianity Status: Partially reached Evangelicals: 8.0% Chr Adherents: 75.0% Scripture: Unspecified

### Pray for the Nations Mahongwe in Gabon

Population: 16,000 World Popl: 16,000 Total Countries: 1 People Cluster: Bantu, Northwest Main Language: Mahongwe Main Religion: Christianity Status: 
 Partially reached Evangelicals: 8.0% Chr Adherents: 75.0% Scripture: Unspecified