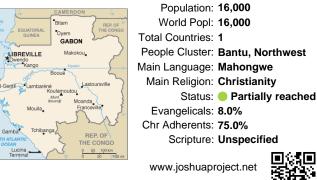

# Pray for the Nations Mahongwe in Gabon

www.joshuaproject.net

Population: 16,000 World Popl: 16,000 Total Countries: 1 People Cluster: Bantu, Northwest Main Language: Mahongwe Main Religion: Christianity Status: Partially reached Evangelicals: 8.0% Chr Adherents: 75.0% Scripture: Unspecified

# *Pray for the Nations* Mahongwe in Gabon

| 10 CAMEROON 14                      |
|-------------------------------------|
| -2 Bight Bitam REP. OF 2-           |
| Biatra C EQUATORIAL Oyem            |
| Gabon GABON                         |
|                                     |
| Dwendo                              |
| Bogue                               |
| Cap<br>Lopaz of                     |
| Port-Gentil Lambaréné Lastoursville |
| Koulamoutou                         |
| Mouila Franceville                  |
|                                     |
| a martes                            |
| Gamba Tchibanga REP. OF             |
| SOUTH ATLANTIC STREET. OF           |
| Lucina 0 50 100 km                  |
| Terminal 12 0 50 1400 ml            |