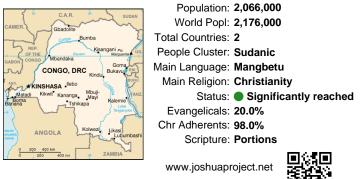

#### Pray for the Nations Mangbetu, Amangbetu in Congo, DRC

"Declare His glory among the nations." Psalm 96:3

# Pray for the Nations Mangbetu, Amangbetu in Congo, DRC

Population: 2,066,000 World Popl: 2,176,000 Total Countries: 2 People Cluster: Sudanic Main Language: Mangbetu Main Religion: Christianity Status: Significantly reached Evangelicals: 20.0% Chr Adherents: 98.0% Scripture: Portions www.joshuaproject.net