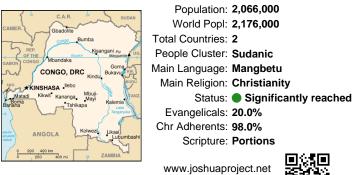

### Pray for the Nations Mangbetu, Amangbetu in Congo, DRC

"Declare His glory among the nations." Psalm 96:3

Population: 2,066,000 World Popl: 2,176,000 Total Countries: 2 People Cluster: Sudanic Main Language: Mangbetu Main Religion: Christianity Status: Significantly reached Evangelicals: 20.0% Chr Adherents: 98.0% Scripture: Portions

www.joshuaproject.net