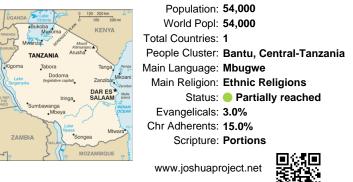

#### Pray for the Nations Mbugwe in Tanzania

Population: 54,000 World Popl: 54,000 Total Countries: 1 People Cluster: Bantu, Central-Tanzania Main Language: Mbugwe Main Religion: Ethnic Religions Status: Partially reached Evangelicals: 3.0% Chr Adherents: 15.0% Scripture: Portions