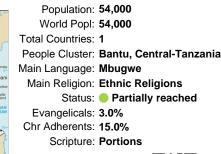

# Pray for the Nations Mbugwe in Tanzania

Population: 54,000 World Popl: 54,000 Total Countries: 1 People Cluster: Bantu, Central-Tanzania Main Language: Mbugwe Main Religion: Ethnic Religions Status: Partially reached Evangelicals: 3.0% Chr Adherents: 15.0% Scripture: Portions