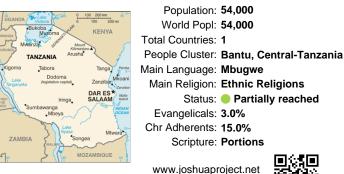

# Pray for the Nations Mbugwe in Tanzania

Population: 54,000 World Popl: 54,000 Total Countries: 1 People Cluster: Bantu, Central-Tanzania Main Language: Mbugwe Main Religion: Ethnic Religions Status: Partially reached Evangelicals: 3.0% Chr Adherents: 15.0% Scripture: Portions