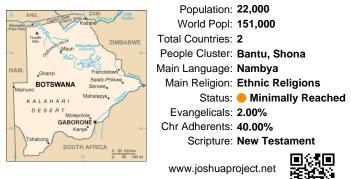

## Pray for the Nations Nambya in Botswana

Population: 22,000 World Popl: 151,000 Total Countries: 2 People Cluster: Bantu, Shona Main Language: Nambya Main Religion: Ethnic Religions Status: 
Minimally Reached Evangelicals: 2.00% Chr Adherents: 40.00% Scripture: New Testament

www.joshuaproject.net

"Declare His glory among the nations." Psalm 96:3