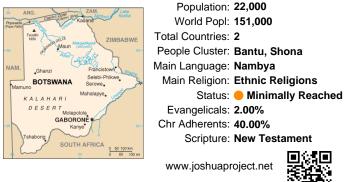

### Pray for the Nations Nambya in Botswana

Population: 22,000 World Popl: 151,000 Total Countries: 2 People Cluster: Bantu, Shona Main Language: Nambya Main Religion: Ethnic Religions Status: 
Minimally Reached Evangelicals: 2.00% Chr Adherents: 40.00% Scripture: New Testament

www.joshuaproject.net

"Declare His glory among the nations." Psalm 96:3