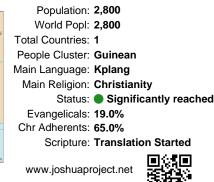

GHAN

Population: 2,800 World Popl: 2,800 Total Countries: 1 People Cluster: Guinean Main Language: Kplang Main Religion: Christianity Status: Significantly reached Evangelicals: 19.0% Chr Adherents: 65.0% Scripture: Translation Started

#### Pray for the Nations Prang, Kplang in Ghana

Population: 2,800 World Popl: 2,800 Total Countries: 1 People Cluster: Guinean Main Language: Kplang Main Religion: Christianity Status: Significantly reached Evangelicals: 19.0% Chr Adherents: 65.0% Scripture: Translation Started

#### *Pray for the Nations* Prang, Kplang in Ghana

Population: 2,800 World Popl: 2,800 Total Countries: 1 People Cluster: Guinean Main Language: Kplang Main Religion: Christianity Status: Significantly reached Evangelicals: 19.0% Chr Adherents: 65.0% Scripture: Translation Started

### Pray for the Nations Prang, Kplang in Ghana

Population: 2,800 World Popl: 2,800 Total Countries: 1 People Cluster: Guinean Main Language: Kplang Main Religion: Christianity Status: Significantly reached Evangelicals: 19.0% Chr Adherents: 65.0% Scripture: Translation Started