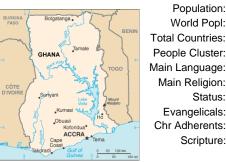

GHAN

Population: 2,800 World Popl: 2,800 Total Countries: 1 People Cluster: Guinean Main Language: Kplang Main Religion: Christianity Status: Significantly reached Evangelicals: 19.0% Chr Adherents: 65.0% Scripture: Translation Started

#### Pray for the Nations Prang, Kplang in Ghana

Population: 2,800 World Popl: 2,800 Total Countries: 1 People Cluster: Guinean Main Language: Kplang Main Religion: Christianity Status: Significantly reached Evangelicals: 19.0% Chr Adherents: 65.0% Scripture: Translation Started

#### *Pray for the Nations* Prang, Kplang in Ghana

Population: 2,800 World Popl: 2,800 Total Countries: 1 People Cluster: Guinean Main Language: Kplang Main Religion: Christianity Status: Significantly reached Evangelicals: 19.0% Chr Adherents: 65.0% Scripture: Translation Started

### Pray for the Nations Prang, Kplang in Ghana

Population: 2,800 World Popl: 2,800 Total Countries: 1 People Cluster: Guinean Main Language: Kplang Main Religion: Christianity Status: Significantly reached Evangelicals: 19.0% Chr Adherents: 65.0% Scripture: Translation Started