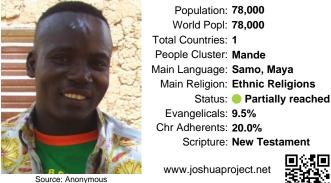

#### Pray for the Nations Samo, Maya in Burkina Faso

Population: 78,000 World Popl: 78,000 Total Countries: 1 People Cluster: Mande Main Language: Samo, Maya Main Religion: Ethnic Religions Status: 
Partially reached Evangelicals: 9.5% Chr Adherents: 20.0% Scripture: New Testament