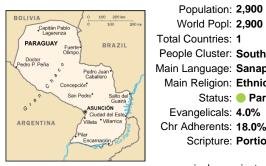

## Pray for the Nations Sanapana in Paraguay

| /                             | Population: 2,900                         |
|-------------------------------|-------------------------------------------|
| Capitán Pablo 0 100 200 km    | World Popl: 2,900                         |
| PARAGUAY Events BRAZIL        | Total Countries: 1                        |
| Doctor                        | People Cluster: South American Indigenous |
| edro P. Peña o Pedro Juan     | Main Language: Sanapana                   |
| Caballero                     | Main Religion: Ethnic Religions           |
| San Pedro* Salto del Guaira   | Status: 🛑 Partially reached               |
| G ASUNCIÓN<br>Ciudad del Este | Evangelicals: 4.0%                        |
| RGENTINA (Villeta Villarrica  | Chr Adherents: 18.0%                      |
| Pilar<br>Encarnación pioto    | Scripture: Portions                       |
|                               | 티스린티                                      |