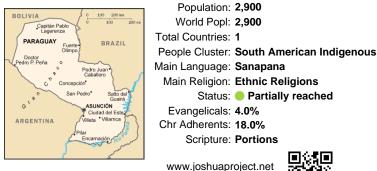

## Pray for the Nations Sanapana in Paraguay

| /                             | Population: 2,900                         |
|-------------------------------|-------------------------------------------|
| Capitán Pablo 0 100 200 km    | World Popl: 2,900                         |
| PARAGUAY Events BRAZIL        | Total Countries: 1                        |
| Doctor                        | People Cluster: South American Indigenous |
| edro P. Peña o Pedro Juan     | Main Language: Sanapana                   |
| Caballero                     | Main Religion: Ethnic Religions           |
| San Pedro* Salto del Guaira   | Status: 🛑 Partially reached               |
| G ASUNCIÓN<br>Ciudad del Este | Evangelicals: 4.0%                        |
| RGENTINA (Villeta Villarrica  | Chr Adherents: 18.0%                      |
| Pilar<br>Encarnación pioto    | Scripture: Portions                       |
|                               | 티스린티                                      |