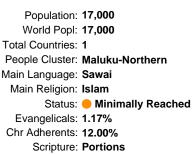

## Pray for the Nations Sawai in Indonesia

Population: 17,000 World Popl: 17,000 Total Countries: 1 People Cluster: Maluku-Northern Main Language: Sawai Main Religion: Islam Status: 
Minimally Reached Evangelicals: 1.17% Chr Adherents: 12.00% Scripture: Portions

#### Pray for the Nations Sawai in Indonesia

Population: 17,000 World Popl: 17,000 Total Countries: 1 People Cluster: Maluku-Northern Main Language: Sawai Main Religion: Islam Status: 
Minimally Reached Evangelicals: 1.17% Chr Adherents: 12.00% Scripture: Portions

## *Pray for the Nations* Sawai in Indonesia

Population: 17,000 World Popl: 17,000 Total Countries: 1 People Cluster: Maluku-Northern Main Language: Sawai Main Religion: Islam Status: 
Minimally Reached Evangelicals: 1.17% Chr Adherents: 12.00% Scripture: Portions

# Pray for the Nations Sawai in Indonesia

Population: 17,000 World Popl: 17,000 Total Countries: 1 People Cluster: Maluku-Northern Main Language: Sawai Main Religion: Islam Status: 
Minimally Reached Evangelicals: 1.17% Chr Adherents: 12.00% Scripture: Portions