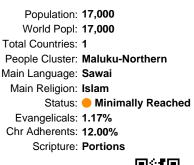

## Pray for the Nations Sawai in Indonesia

Population: 17,000 World Popl: 17,000 Total Countries: 1 People Cluster: Maluku-Northern Main Language: Sawai Main Religion: Islam Status: 
Minimally Reached Evangelicals: 1.17% Chr Adherents: 12.00% Scripture: Portions

#### Pray for the Nations Sawai in Indonesia

Population: 17,000 World Popl: 17,000 Total Countries: 1 People Cluster: Maluku-Northern Main Language: Sawai Main Religion: Islam Status: 
Minimally Reached Evangelicals: 1.17% Chr Adherents: 12.00% Scripture: Portions

## *Pray for the Nations* Sawai in Indonesia

Population: 17,000 World Popl: 17,000 Total Countries: 1 People Cluster: Maluku-Northern Main Language: Sawai Main Religion: Islam Status: 
Minimally Reached Evangelicals: 1.17% Chr Adherents: 12.00% Scripture: Portions

# Pray for the Nations Sawai in Indonesia

Population: 17,000 World Popl: 17,000 Total Countries: 1 People Cluster: Maluku-Northern Main Language: Sawai Main Religion: Islam Status: 
Minimally Reached Evangelicals: 1.17% Chr Adherents: 12.00% Scripture: Portions