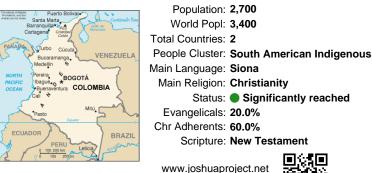

## *Pray for the Nations* Siona in Colombia

Population: 2,700 World Popl: 3,400 Total Countries: 2 People Cluster: South American Indigenous Main Language: Siona Main Religion: Christianity Status: Significantly reached Evangelicals: 20.0% Chr Adherents: 60.0% Scripture: New Testament

www.joshuaproject.net

www.joshuaproject.net

"Declare His glory among the nations." Psalm 96:3