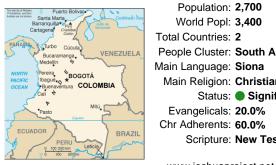

## Pray for the Nations Siona in Colombia

Population: 2,700 World Popl: 3,400 Total Countries: 2 People Cluster: South American Indigenous Main Language: Siona Main Religion: Christianity Status: Significantly reached Evangelicals: 20.0% Chr Adherents: 60.0% Scripture: New Testament

www.joshuaproject.net

#### "Declare His glory among the nations." Psalm 96:3