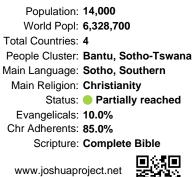

## Pray for the Nations Sotho in Botswana

Population: 14,000 World Popl: 6,328,700 Total Countries: 4 People Cluster: Bantu, Sotho-Tswana Main Language: Sotho, Southern Main Religion: Christianity Status: • Partially reached Evangelicals: 10.0% Chr Adherents: 85.0% Scripture: Complete Bible

www.joshuaproject.net

"Declare His glory among the nations." Psalm 96:3