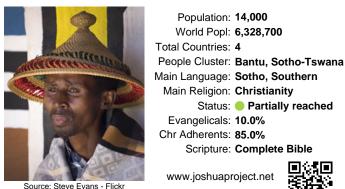

## Pray for the Nations Sotho in Botswana

Population: 14,000 World Popl: 6,328,700 Total Countries: 4 People Cluster: Bantu, Sotho-Tswana Main Language: Sotho, Southern Main Religion: Christianity Status: 
Partially reached Evangelicals: 10.0% Chr Adherents: 85.0% Scripture: Complete Bible

www.joshuaproject.net

"Declare His glory among the nations." Psalm 96:3