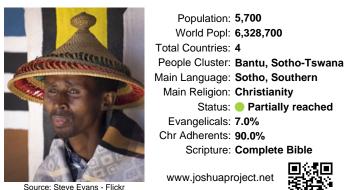

# Pray for the Nations Sotho in Eswatini

Population: 5,700 World Popl: 6,328,700 Total Countries: 4 People Cluster: Bantu, Sotho-Tswana Main Language: Sotho, Southern Main Religion: Christianity Status: 
Partially reached Evangelicals: 7.0% Chr Adherents: 90.0% Scripture: Complete Bible

www.joshuaproject.net

Source: Steve Evans - Flickr "Declare His glory among the nations." Psalm 96:3

www.joshuaproject.net Source: Steve Evans - Flickr