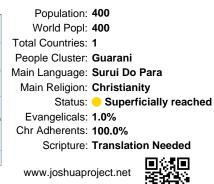

#### *Pray for the Nations* Surui do Para in Brazil

Population: 400 World Popl: 400 Total Countries: 1 People Cluster: Guarani Main Language: Surui Do Para Main Religion: Christianity Status: - Superficially reached Evangelicals: 1.0% Chr Adherents: 100.0% Scripture: Translation Needed

www.joshuaproject.net