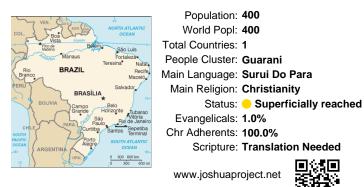

# Pray for the Nations Surui do Para in Brazil

| COL. VEN. COLY SUR COL<br>BOA SUR COL<br>BOA SUR COL               | ,    |
|--------------------------------------------------------------------|------|
| Neo de Belemi São Luis                                             | Tota |
| Manaus Fortaleza<br>Teresina Natal                                 | Peo  |
| Rio BRAZIL Recife<br>Branco Maceió                                 | Main |
| BRASÍLIA<br>BOLIVIA Campo Belo                                     | Ма   |
| Grande Horizonte Tubarao<br>Vitória<br>Parlo Paulo Rie de Janeiro  | E    |
| CHILE Curitiba Santos Sepetiba<br>South<br>Pacific South ATLANTIC  | Chr  |
| OCEAN ARGENTINA Negre OCEAN 30-   75 0 300 600 km 0 300 600 km 30- |      |
|                                                                    |      |

Population: 400 World Popl: 400 al Countries: 1 ple Cluster: Guarani n Language: Surui Do Para ain Religion: Christianity Status: - Superficially reached vangelicals: 1.0% Adherents: 100.0% Scripture: Translation Needed

www.joshuaproject.net

"Declare His glory among the nations." Psalm 96:3