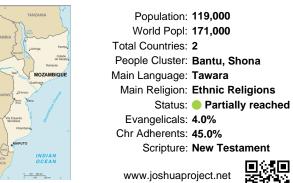

Population: 119,000 World Popl: 171,000 Total Countries: 2 People Cluster: Bantu, Shona Main Language: Tawara Main Religion: Ethnic Religions Status: Partially reached Evangelicals: 4.0% Chr Adherents: 45.0% Scripture: New Testament