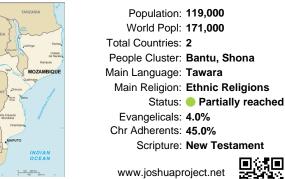

#### Pray for the Nations Tawara in Mozambique

Population: 119,000 World Popl: 171,000 Total Countries: 2 People Cluster: Bantu, Shona Main Language: Tawara Main Religion: Ethnic Religions Status: Partially reached Evangelicals: 4.0% Chr Adherents: 45.0% Scripture: New Testament