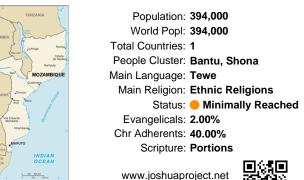

#### Pray for the Nations **Tewe in Mozambique**

Population: 394,000 World Popl: 394,000 Total Countries: 1 People Cluster: Bantu, Shona Main Language: Tewe Main Religion: Ethnic Religions Status: 
Minimally Reached Evangelicals: 2.00% Chr Adherents: 40.00% Scripture: Portions

#### **Tewe in Mozambique**

Population: 394,000 World Popl: 394,000 Total Countries: 1 People Cluster: Bantu, Shona Main Language: Tewe Main Religion: Ethnic Religions Status: 
Minimally Reached Evangelicals: 2.00% Chr Adherents: 40.00% Scripture: Portions

## **Tewe in Mozambique** Population: 394,000

Pray for the Nations

World Popl: 394,000 Total Countries: 1 People Cluster: Bantu, Shona Main Language: Tewe Main Religion: Ethnic Religions Status: 
Minimally Reached Evangelicals: 2.00% Chr Adherents: 40.00% Scripture: Portions