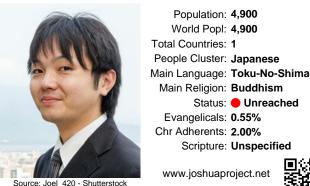

# Pray for the Nations Toku-No-Shima in Japan

Population: 4,900 World Popl: 4,900 Total Countries: 1 People Cluster: Japanese Main Language: Toku-No-Shima Main Religion: Buddhism Status: • Unreached Evangelicals: 0.55% Chr Adherents: 2.00% Scripture: Unspecified

www.joshuaproject.net

"Declare His glory among the nations." Psalm 96:3