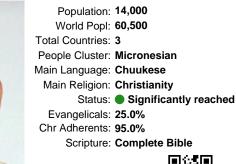

### Pray for the Nations **Trukese in Guam**

Population: 14,000 World Popl: 60,500 Total Countries: 3 People Cluster: Micronesian Main Language: Chuukese Main Religion: Christianity Status: Significantly reached Evangelicals: 25.0% Chr Adherents: 95.0% Scripture: Complete Bible