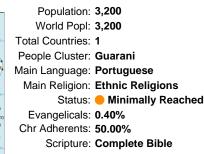

# Pray for the Nations **Tupinikim in Brazil**

Population: 3,200 World Popl: 3,200 Total Countries: 1 People Cluster: Guarani Main Language: Portuguese Main Religion: Ethnic Religions Status: 
Minimally Reached Evangelicals: 0.40% Chr Adherents: 50.00% Scripture: Complete Bible

Population: 3,200 World Popl: 3,200 Total Countries: 1 People Cluster: Guarani Main Language: Portuguese Main Religion: Ethnic Religions Status: 
Minimally Reached Evangelicals: 0.40% Chr Adherents: 50.00% Scripture: Complete Bible

#### Pray for the Nations **Tupinikim in Brazil**

Population: 3,200 World Popl: 3,200 Total Countries: 1 People Cluster: Guarani Main Language: Portuguese Main Religion: Ethnic Religions Status: • Minimally Reached Evangelicals: 0.40% Chr Adherents: 50.00% Scripture: Complete Bible