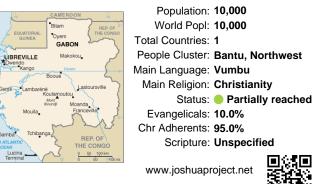

### Pray for the Nations Vumbu in Gabon

Population: 10,000 World Popl: 10,000 Total Countries: 1 People Cluster: Bantu, Northwest Main Language: Vumbu Main Religion: Christianity Status: Partially reached Evangelicals: 10.0% Chr Adherents: 95.0% Scripture: Unspecified

www.joshuaproject.net