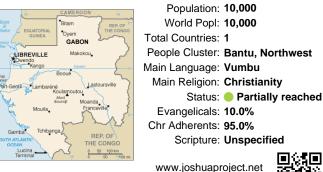

## Pray for the Nations Vumbu in Gabon

Population: 10,000 World Popl: 10,000 Total Countries: 1 People Cluster: Bantu, Northwest Main Language: Vumbu Main Religion: Christianity Status: Partially reached Evangelicals: 10.0% Chr Adherents: 95.0% Scripture: Unspecified

www.joshuaproject.net