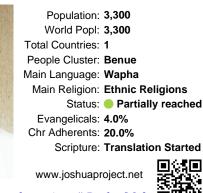

### Pray for the Nations Jukun, Wase in Nigeria

Population: 3,300 World Popl: 3,300 Total Countries: 1 People Cluster: Benue Main Language: Wapha Main Religion: Ethnic Religions Status: 
Partially reached Evangelicals: 4.0% Chr Adherents: 20.0% Scripture: Translation Started

www.joshuaproject.net