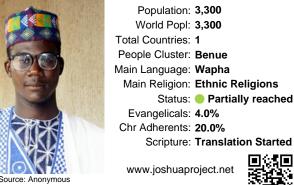

# *Pray for the Nations* Jukun, Wase in Nigeria

Population: 3,300 World Popl: 3,300 Total Countries: 1 People Cluster: Benue Main Language: Wapha Main Religion: Ethnic Religions Status: Partially reached Evangelicals: 4.0% Chr Adherents: 20.0% Scripture: Translation Started

"Declare His glory among the nations." Psalm 96:3