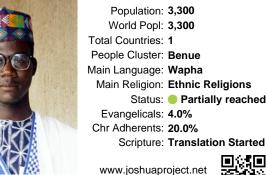

## Pray for the Nations Jukun, Wase in Nigeria

Population: 3,300 World Popl: 3,300 Total Countries: 1 People Cluster: Benue Main Language: Wapha Main Religion: Ethnic Religions Status: Partially reached Evangelicals: 4.0% Chr Adherents: 20.0% Scripture: Translation Started

www.joshuaproject.net