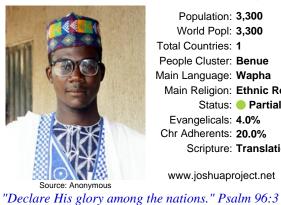

# Pray for the Nations Jukun, Wase in Nigeria

Population: 3,300 World Popl: 3,300 Total Countries: 1 People Cluster: Benue Main Language: Wapha Main Religion: Ethnic Religions Status: Partially reached Evangelicals: 4.0% Chr Adherents: 20.0% Scripture: Translation Started

"Declare His glory among the nations." Psalm 96:3