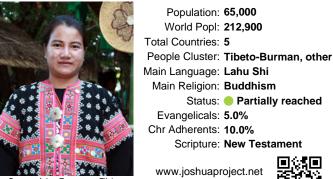

#### Pray for the Nations Lahu Shi in Myanmar (Burma)

Population: 65,000 World Popl: 212,900 Total Countries: 5 People Cluster: Tibeto-Burman, other Main Language: Lahu Shi Main Religion: Buddhism Status: 
Partially reached Evangelicals: 5.0% Chr Adherents: 10.0% Scripture: New Testament

www.joshuaproject.net

"Declare His glory among the nations." Psalm 96:3

Source: Arian Zwegers - Flick

"Declare His glory among the nations." Psalm 96:3