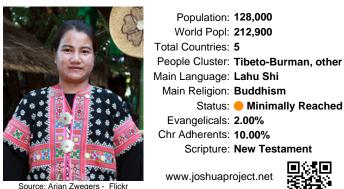

### Pray for the Nations Lahu Shi in China

| Population: <b>128,000</b>           |
|--------------------------------------|
| World Popl: 212,900                  |
| Total Countries: 5                   |
| People Cluster: Tibeto-Burman, other |
| Main Language: Lahu Shi              |
| Main Religion: Buddhism              |
| Status: 🛑 Minimally Reached          |
| Evangelicals: 2.00%                  |
| Chr Adherents: 10.00%                |
| Scripture: New Testament             |
| www.joshuaproject.net                |