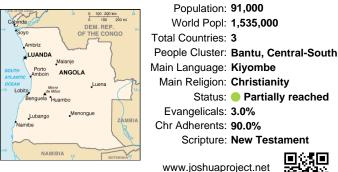

#### Pray for the Nations Yombe in Angola

Population: 91,000 World Popl: 1,535,000 Total Countries: 3 People Cluster: Bantu, Central-South Main Language: Kiyombe Main Religion: Christianity Status: Partially reached Evangelicals: 3.0% Chr Adherents: 90.0% Scripture: New Testament

www.joshuaproject.net