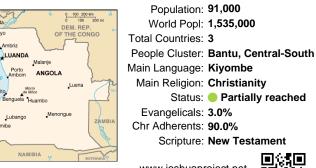

#### Pray for the Nations Yombe in Angola

Population: 91,000 World Popl: 1,535,000 Total Countries: 3 People Cluster: Bantu, Central-South Main Language: Kiyombe Main Religion: Christianity Status: Partially reached Evangelicals: 3.0% Chr Adherents: 90.0% Scripture: New Testament