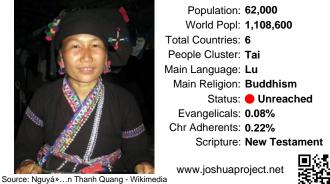

## Pray for the Nations Tai Lue in Myanmar (Burma)

Population: 62,000 World Popl: 1,108,600 Total Countries: 6 People Cluster: Tai Main Language: Lu Main Religion: Buddhism Status: **Unreached** Evangelicals: 0.08% Chr Adherents: 0.22% Scripture: New Testament www.joshuaproject.net

Source: Nguyá»...n Thanh Quang - Wikimedia "Declare His glory among the nations." Psalm 96:3