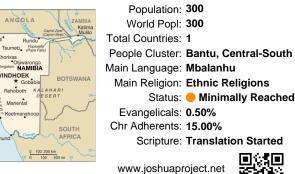

### Pray for the Nations Mbalanhu in Namibia

Population: 300 World Popl: 300 Total Countries: 1 People Cluster: Bantu, Central-South Main Language: Mbalanhu Main Religion: Ethnic Religions Status: 
Minimally Reached Evangelicals: 0.50% Chr Adherents: 15.00% Scripture: Translation Started

www.joshuaproject.net