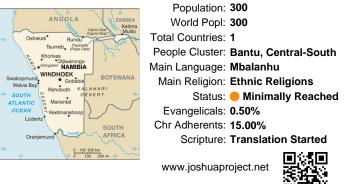

### Pray for the Nations Mbalanhu in Namibia

Population: 300 World Popl: 300 Total Countries: 1 People Cluster: Bantu, Central-South Main Language: Mbalanhu Main Religion: Ethnic Religions Status: 
Minimally Reached Evangelicals: 0.50% Chr Adherents: 15.00% Scripture: Translation Started

www.joshuaproject.net

"Declare His glory among the nations." Psalm 96:3