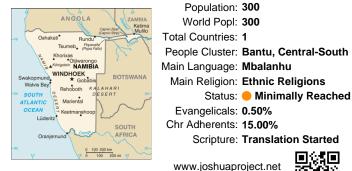

### Pray for the Nations Mbalanhu in Namibia

Population: 300 World Popl: 300 Total Countries: 1 People Cluster: Bantu, Central-South Main Language: Mbalanhu Main Religion: Ethnic Religions Status: 
Minimally Reached Evangelicals: 0.50% Chr Adherents: 15.00% Scripture: Translation Started

www.joshuaproject.net

"Declare His glory among the nations." Psalm 96:3