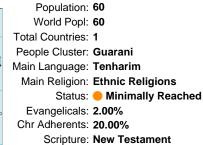

## Pray for the Nations Diahoi in Brazil

Population: 60 World Popl: 60 Total Countries: 1 People Cluster: Guarani Main Language: Tenharim Main Religion: Ethnic Religions Status: 
Minimally Reached Evangelicals: 2.00% Chr Adherents: 20.00% Scripture: New Testament

Population: 60 World Popl: 60 Total Countries: 1 People Cluster: Guarani Main Language: Tenharim Main Religion: Ethnic Religions Status: • Minimally Reached Evangelicals: 2.00% Chr Adherents: 20.00% Scripture: New Testament

Population: 60 World Popl: 60 Total Countries: 1 People Cluster: Guarani Main Language: Tenharim Main Religion: Ethnic Religions Status: 
Minimally Reached Evangelicals: 2.00% Chr Adherents: 20.00% Scripture: New Testament

| Population: 60                  |  |
|---------------------------------|--|
| World Popl: 60                  |  |
| al Countries: 1                 |  |
| ople Cluster: Guarani           |  |
| in Language: <b>Tenharim</b>    |  |
| lain Religion: Ethnic Religions |  |
| Status: 🛑 Minimally Reached     |  |
| Evangelicals: 2.00%             |  |
| nr Adherents: 20.00%            |  |
| Scripture: New Testament        |  |
| जिल्हान                         |  |

# Pray for the Nations Diahoi in Brazil

Population: 60 World Popl: 60 Total Countries: 1 People Cluster: Guarani Main Language: Tenharim Main Religion: Ethnic Religions Status: 
Minimally Reached Evangelicals: 2.00% Chr Adherents: 20.00% Scripture: New Testament