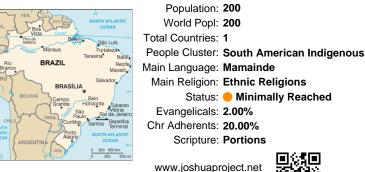

# Pray for the Nations Mamainde in Brazil

Population: 200 World Popl: 200 Total Countries: 1 People Cluster: South American Indigenous Main Language: Mamainde Main Religion: Ethnic Religions Status: 
Minimally Reached Evangelicals: 2.00% Chr Adherents: 20.00% Scripture: Portions

www.joshuaproject.net