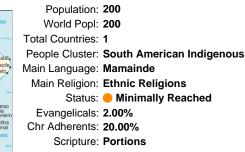

# Pray for the Nations Mamainde in Brazil

Population: 200 World Popl: 200 Total Countries: 1 People Cluster: South American Indigenous Main Language: Mamainde Main Religion: Ethnic Religions Status: 
Minimally Reached Evangelicals: 2.00% Chr Adherents: 20.00% Scripture: Portions

Population: 200 World Popl: 200 Total Countries: 1 People Cluster: South American Indigenous Main Language: Mamainde Main Religion: Ethnic Religions Status: 
Minimally Reached Evangelicals: 2.00% Chr Adherents: 20.00% Scripture: Portions