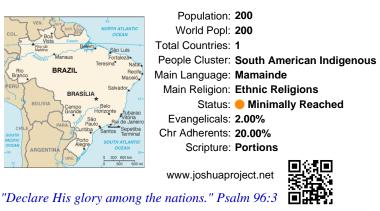

#### Pray for the Nations Mamainde in Brazil

Population: 200 World Popl: 200 Total Countries: 1 People Cluster: South American Indigenous Main Language: Mamainde Main Religion: Ethnic Religions Status: • Minimally Reached Evangelicals: 2.00% Chr Adherents: 20.00% Scripture: Portions

www.joshuaproject.net

"Declare His glory among the nations." Psalm 96:3