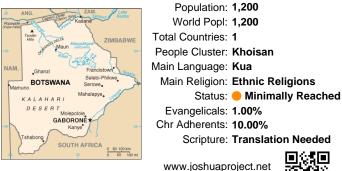

### Pray for the Nations Kua in Botswana

Population: 1,200 World Popl: 1,200 Total Countries: 1 People Cluster: Khoisan Main Language: Kua Main Religion: Ethnic Religions Status: 
Minimally Reached Evangelicals: 1.00% Chr Adherents: 10.00% Scripture: Translation Needed

# Pray for the Nations Kua in Botswana

| NG. ZAM. Lake                    | Population: 1,200               |
|----------------------------------|---------------------------------|
| Caprivi Ziole Subla Zambon Kanba | World Popl: 1,200               |
| social Detra Management ZIMBABWE | Total Countries: 1              |
| Boleti 200                       | People Cluster: Khoisan         |
| Ghanzi Francistown               | Main Language: <b>Kua</b>       |
| BOTSWANA Selebi-Phikwe           | Main Religion: Ethnic Religions |
| A L A H A R I                    | Status: 🔶 Minimally Reached     |
| DESERT<br>Molepolole             | Evangelicals: 1.00%             |
| GABORONE<br>Kanye                | Chr Adherents: 10.00%           |
| SOUTH AFRICA                     | Scripture: Translation Needed   |
| 215 0 50 100 km                  | 同心感问                            |