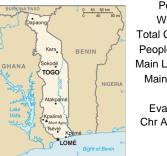

## Pray for the Nations Wudu in Togo

| BURKINA FASO 0 40 80 km<br>Dapaong |   |
|------------------------------------|---|
|                                    |   |
| Kara BENIN                         |   |
| GHANA Sokodé                       | ſ |
|                                    |   |
| Atakpamé                           |   |
| Lake Kpalimé Kpalimé               |   |
| Mont Agou<br>Tsévié kpěmé          |   |
| LOMÉ Bight of Benin                |   |
|                                    |   |

| Population: 2,900               |
|---------------------------------|
| World Popl: 2,900               |
| Total Countries: 1              |
| People Cluster: Guinean         |
| Main Language: Wudu             |
| Main Religion: Ethnic Religions |
| Status: 🛑 Minimally Reached     |
| Evangelicals: 2.00%             |
| Chr Adherents: 16.00%           |
| Scripture: Portions             |
|                                 |