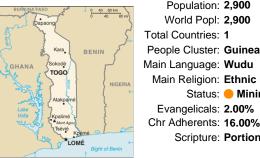

## Pray for the Nations Wudu in Togo

Population: 2,900 World Popl: 2,900 Total Countries: 1 People Cluster: Guinean Main Language: Wudu Main Religion: Ethnic Religions Status: 
Minimally Reached Evangelicals: 2.00% Chr Adherents: 16.00% Scripture: Portions

## Pray for the Nations Wudu in Togo

|                    | Population: 2,900               |
|--------------------|---------------------------------|
| Dapaong 0 40 80 mi | World Popl: 2,900               |
|                    | Total Countries: 1              |
| Kara, BENIN        | People Cluster: Guinean         |
| ANA Sokodé         | Main Language: Wudu             |
| TOGO               | Main Religion: Ethnic Religions |
| Atakpamé           | Status: 🛑 Minimally Reached     |
| ake Koalimé        | Evangelicals: 2.00%             |
| Mont Agou          | Chr Adherents: 16.00%           |
| Kpémé LOMÉ         | Scripture: Portions             |
| Bight of Benin     |                                 |