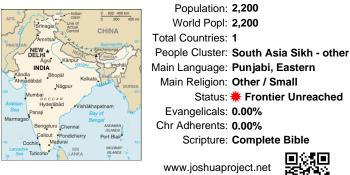

## Pray for the Nations Nat (Sikh traditions) in India

Population: 2,200 World Popl: 2,200 Total Countries: 1 People Cluster: South Asia Sikh - other Main Language: Punjabi, Eastern Main Religion: Other / Small Status: **# Frontier Unreached** Evangelicals: 0.00% Chr Adherents: 0.00% Scripture: Complete Bible