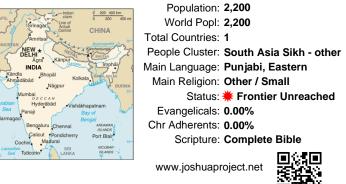

#### Pray for the Nations Nat (Sikh traditions) in India

Population: 2,200 World Popl: 2,200 Total Countries: 1 People Cluster: South Asia Sikh - other Main Language: Punjabi, Eastern Main Religion: Other / Small Status: **# Frontier Unreached** Evangelicals: 0.00% Chr Adherents: 0.00% Scripture: Complete Bible