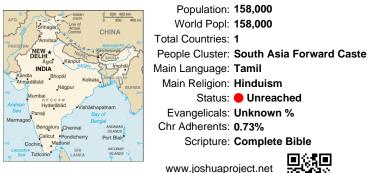

#### Vellalan Isai in India Population: 158,000 0 200 400 km World Popl: 158,000 CHINA Total Countries: 1

People Cluster: South Asia Forward Caste Main Language: Tamil Main Religion: Hinduism Status: • Unreached Evangelicals: Unknown % Chr Adherents: 0.73% Scripture: Complete Bible