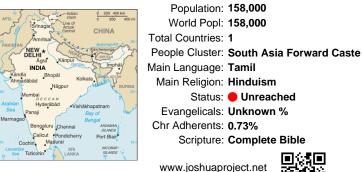

### Pray for the Nations Vellalan Isai in India

| 10 200 400 km                                       | Population: 158,000                      |
|-----------------------------------------------------|------------------------------------------|
| AFG. Claim 0 200 400 mi                             | World Popl: 158,000                      |
| PAKISTAN Amritsar                                   | Total Countries: 1                       |
| DELHIX NEDA Kanchonjunga                            | People Cluster: South Asia Forward Caste |
| Agra Kanpur<br>INDIA Imphāl<br>Kāndla Bhonāl        | Main Language: Tamil                     |
| Kāndla Bhopāl Kolkata Bandi Abriadābād Nāgpur BURMA | Main Religion: Hinduism                  |
| Arabian Hyderähäd                                   | Status: 🛑 Unreached                      |
| Soa Panaji Visnaknapatnam Awa                       | Evangelicals: Unknown %                  |
| Marmagao Bengaluru Chennai ANDMANA                  | Chr Adherents: 0.73%                     |
| -10 Cochin Madurai 10-                              | Scripture: Complete Bible                |
| Tuticorin SRI INCOMM                                |                                          |
|                                                     | www.joshuaproject.net                    |
| Declare His olory among                             | the nations " Psalm 96.3                 |