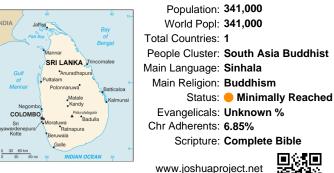

## Pray for the Nations Hannali in Sri Lanka

Population: 341,000 World Popl: 341,000 Total Countries: 1 People Cluster: South Asia Buddhist Main Language: Sinhala Main Religion: Buddhism Status: 
Minimally Reached Evangelicals: Unknown % Chr Adherents: 6.85% Scripture: Complete Bible

## Pray for the Nations Hannali in Sri Lanka

| Population: 341,000                                                                                                                                                                                                                                                                                                                                                                                                                                                                                                                                                                                                                                                                                                                                                                                                                                                                                                                                                                             |
|-------------------------------------------------------------------------------------------------------------------------------------------------------------------------------------------------------------------------------------------------------------------------------------------------------------------------------------------------------------------------------------------------------------------------------------------------------------------------------------------------------------------------------------------------------------------------------------------------------------------------------------------------------------------------------------------------------------------------------------------------------------------------------------------------------------------------------------------------------------------------------------------------------------------------------------------------------------------------------------------------|
| World Popl: 341,000                                                                                                                                                                                                                                                                                                                                                                                                                                                                                                                                                                                                                                                                                                                                                                                                                                                                                                                                                                             |
| Total Countries: 1                                                                                                                                                                                                                                                                                                                                                                                                                                                                                                                                                                                                                                                                                                                                                                                                                                                                                                                                                                              |
| People Cluster: South Asia Buddhist                                                                                                                                                                                                                                                                                                                                                                                                                                                                                                                                                                                                                                                                                                                                                                                                                                                                                                                                                             |
| Main Language: Sinhala                                                                                                                                                                                                                                                                                                                                                                                                                                                                                                                                                                                                                                                                                                                                                                                                                                                                                                                                                                          |
| Main Religion: Buddhism                                                                                                                                                                                                                                                                                                                                                                                                                                                                                                                                                                                                                                                                                                                                                                                                                                                                                                                                                                         |
| Status: 🔶 Minimally Reached                                                                                                                                                                                                                                                                                                                                                                                                                                                                                                                                                                                                                                                                                                                                                                                                                                                                                                                                                                     |
| Evangelicals: Unknown %                                                                                                                                                                                                                                                                                                                                                                                                                                                                                                                                                                                                                                                                                                                                                                                                                                                                                                                                                                         |
| Chr Adherents: 6.85%                                                                                                                                                                                                                                                                                                                                                                                                                                                                                                                                                                                                                                                                                                                                                                                                                                                                                                                                                                            |
| Scripture: Complete Bible                                                                                                                                                                                                                                                                                                                                                                                                                                                                                                                                                                                                                                                                                                                                                                                                                                                                                                                                                                       |
| In Contraction of the second |
|                                                                                                                                                                                                                                                                                                                                                                                                                                                                                                                                                                                                                                                                                                                                                                                                                                                                                                                                                                                                 |

## Pray for the Nations Hannali in Sri Lanka

|                                          | Population: <b>341,000</b>          |
|------------------------------------------|-------------------------------------|
| NDIA Jaffna Bay                          | World Popl: 341,000                 |
| Palk Bay of<br>Bengal                    | Total Countries: 1                  |
| Mannar                                   | People Cluster: South Asia Buddhist |
| Gulf                                     | Main Language: Sinhala              |
| of Puttalam                              | Main Religion: Buddhism             |
| Matale                                   | Status: 🛑 Minimally Reached         |
| COLOMBO<br>Badulla                       | Evangelicals: Unknown %             |
| Sri Moratuwa<br>Iyawardenepura Ratnapura | Chr Adherents: 6.85%                |
| Galle                                    | Scripture: Complete Bible           |
| 0 30 60 mi 80 INDIAN OCEAN 82            | In Color                            |
|                                          |                                     |