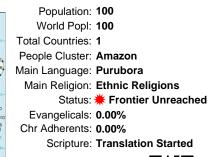

## Pray for the Nations **Kujubim in Brazil**

Population: 100 World Popl: 100 Total Countries: 1 People Cluster: Amazon Main Language: Purubora Main Religion: Ethnic Religions Status: **# Frontier Unreached** Evangelicals: 0.00% Chr Adherents: 0.00% Scripture: Translation Started

Population: 100 World Popl: 100 al Countries: 1 ople Cluster: Amazon in Language: Purubora ain Religion: Ethnic Religions Status: **# Frontier Unreached** Evangelicals: 0.00% r Adherents: 0.00% Scripture: Translation Started

Population: 100 World Popl: 100 Total Countries: 1 People Cluster: Amazon Main Language: Purubora Main Religion: Ethnic Religions Status: **# Frontier Unreached** Evangelicals: 0.00% Chr Adherents: 0.00% Scripture: Translation Started