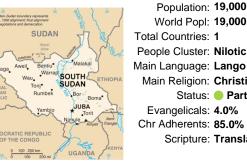

# Pray for the Nations Lango in South Sudan

Population: 19,000 World Popl: 19,000 Total Countries: 1 People Cluster: Nilotic Main Language: Lango (South Sudan) Main Religion: Christianity Status: Partially reached Evangelicals: 4.0% Chr Adherents: 85.0% Scripture: Translation Started