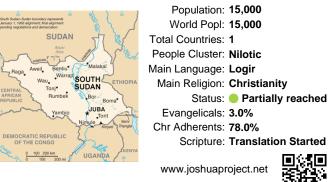

# Pray for the Nations Logir in South Sudan

|                                            | ath Sudan-Sudan boundary represents<br>uary 1, 1986 alignment; final alignment<br>ding negotiations and demanation. |
|--------------------------------------------|---------------------------------------------------------------------------------------------------------------------|
| AN 🕂 🏹 Total Countries: 1                  | SUDAN                                                                                                               |
| People Cluster: Nilotic                    | Abyei<br>Area                                                                                                       |
| Intain Eanguage. Logi                      | Raga Aweil Bentiu                                                                                                   |
| SUDAN ETHIOPIA Main Religion: Christianity | Wau. •<br>Tonj•                                                                                                     |
| Status: • Partially reached                | FRICAN<br>PUBLIC                                                                                                    |
| Evangelicals: 3.0%                         | Yambio                                                                                                              |
| Chr Adherents: 78.0%                       |                                                                                                                     |
| Scripture: Translation Started             | OF THE CONGO                                                                                                        |
|                                            | 0 100 200 km<br>0 100 200 mi                                                                                        |
| www.joshuaproject.net                      |                                                                                                                     |

"Declare His glory among the nations." Psalm 96:3