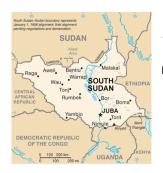

# Pray for the Nations Logir in South Sudan

| * * ) * )              | Population: 15,000          |
|------------------------|-----------------------------|
| undary represents      | World Popl: 15,000          |
| SUDAN T                | Total Countries: 1          |
| Abyoi<br>Area          | People Cluster: Nilotic     |
| eil Bentiu Malakal     | Main Language: Logir        |
| Wau • SOUTH ETHIOPIA   | Main Religion: Christianity |
| Rumbek Bor Boma•       | Status: 🛑 Partially re      |
| Yambio JUBA            | Evangelicals: 3.0%          |
| Nimule Kinyet Triangle | Chr Adherents: 78.0%        |
| CONGO                  | Scripture: Translation S    |
| 100 200 mi UGANDA 35   |                             |
|                        |                             |

eached Started

www.joshuaproject.net

"Declare His glory among the nations." Psalm 96:3 