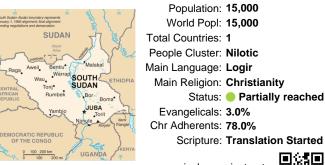

## Pray for the Nations Logir in South Sudan

| Population: 15,000             | * * * * * ) * <i>)</i>                                                                                                        |
|--------------------------------|-------------------------------------------------------------------------------------------------------------------------------|
| World Popl: 15,000             | South Sudan-Sudan boundary represents<br>January 1, 1956 alignment; final alignment<br>prinding negotiations and demancation. |
| Total Countries: 1             | SUDAN                                                                                                                         |
| People Cluster: Nilotic        | Abyei<br>Area<br>                                                                                                             |
| Main Language: Logir           | Raga Aweil Bentiu Malakal                                                                                                     |
| Main Religion: Christianity    | Wau                                                                                                                           |
| Status: 🛑 Partially reached    | AFRICAN<br>REPUBLIC                                                                                                           |
| Evangelicals: 3.0%             | Yambio JUBA                                                                                                                   |
| Chr Adherents: 78.0%           | Nimule Kinyee Triangle                                                                                                        |
| Scripture: Translation Started | DEMOCRATIC REPUBLIC<br>OF THE CONGO                                                                                           |
| INCOME.                        | 0 100 200 km UGANDA                                                                                                           |
| www.joshuaproject.net          |                                                                                                                               |

"Declare His glory among the nations." Psalm 96:3